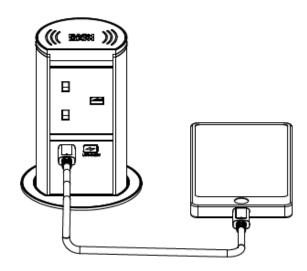

## **Product overview**

| Item | Component           | Description/Functionality                      |
|------|---------------------|------------------------------------------------|
| 1    | Power Socket        | Power socket                                   |
| 2    | USB C port          | Connect to device via USB C cable for charging |
| 3    | Wireless charging   | Charging the device by wireless *              |
| 4    | Press to open/close | Press to open/close                            |

\* USB C cable and mobile phone are excluded.