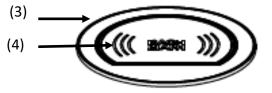

## **Product overview**

| Item | Component           | Description/Functionality                      |
|------|---------------------|------------------------------------------------|
| 1    | Power Socket        | Power socket                                   |
| 2    | USB C port          | Connect to device via USB C cable for charging |
| 3    | Wireless charging   | Charging the device by wireless *              |
| 4    | Press to open/close | Press to open/close                            |

\* USB C cable and mobile phone are excluded.