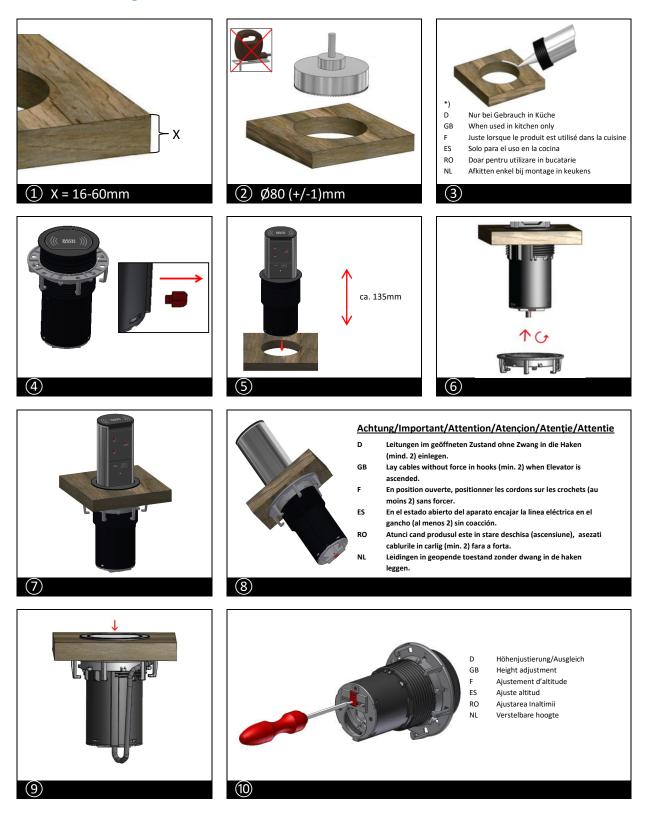

### 4. Mounting instruction

Important:

It is obligatory that any connection to the main electricity supply shall be made by a qualified electrician!