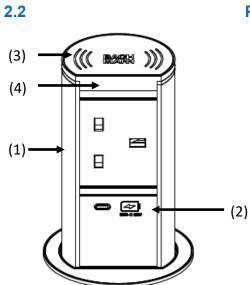

#### 2.2 Product overview

## **Product overview**

| Item | Component           | Description/Functionality                      |
|------|---------------------|------------------------------------------------|
| 1    | Power Socket        | Power socket                                   |
| 2    | USB C port          | Connect to device via USB C cable for charging |
| 3    | Wireless charging   | Charging the device by wireless *              |
| 4    | Press to open/close | Press to open/close                            |

\* USB C cable and mobile phone are excluded.