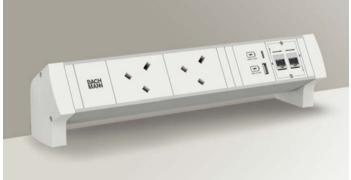

# Trendy **White**# Freshness

White can convey cleanliness, freshness, and simplicity. The color white often symbolizing a new beginning or a fresh start.

2 UK + A&C Cherry **Tomato** 

Summer **Turquoise** 

2 UK + A&C + 1CM

2 UK + A&C + 1CM

Trendy White

2 UK + A&C Classy **Black** 