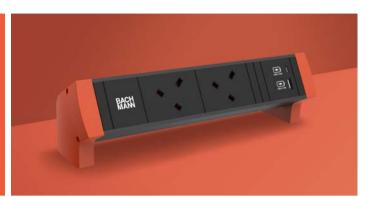

# Cherry **Tomato**# Energy

Orange calls to mind feelings of excitement, enthusiasm, and warmth, creating positive energy at work.

2 UK + A&C Cherry **Tomato** 

Summer **Turquoise** 

2 UK + A&C + 1CM

2 UK + A&C + 1CM

Trendy White

2 UK + A&C Classy **Black** 