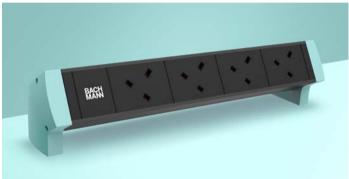

# Classy **Black**# Coolness

Black evokes positive associations including attractiveness and elegance. The color oozes sophistication.

2 UK + A&C Cherry **Tomato** 

Summer **Turquoise** 

2 UK + A&C + 1CM

2 UK + A&C + 1CM

Trendy White

2 UK + A&C Classy **Black** 