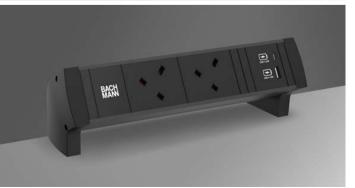

2 UK + A&C Cherry **Tomato** 

Summer **Turquoise** 

2 UK + A&C + 1CM

2 UK + A&C + 1CM

Trendy White

2 UK + A&C Classy **Black** 