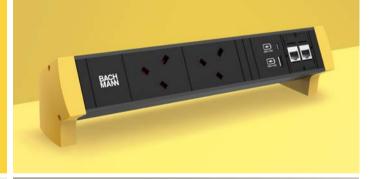

# Sunshine **Yellow** # Uplift

Yellow stimulates emotion, which makes it an ideal color for creativity.
'It is a color that makes us feel uplifted, happy, energized and invited.

2 UK + A&C Cherry **Tomato** 

Summer **Turquoise** 

2 UK + A&C + 1CM

2 UK + A&C + 1CM

Trendy White

2 UK + A&C Classy **Black** 