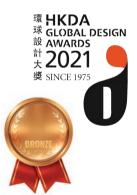

### **VIVID COLOURS for End Cap**

Now, 5 distinctive colours reflecting different temperament, bringing a sense of avant-garde and stylish to your work place.

A choice of Trendy White, Classy Black and 3 vivid colours.

# Cherry **Tomato**# Energy

Orange calls to mind feelings of excitement, enthusiasm, and warmth, creating positive energy at work.

## Summer **Turquoise** # Calmness

Shades of green found in nature may help put us at ease in a tension work place.

# Sunshine **Yellow** # Uplift

Yellow stimulates emotion, which makes it an ideal color for creativity.
'It is a color that makes us feel uplifted, happy, energized and invited.

# Trendy **White**# Freshness

White can convey cleanliness, freshness, and simplicity. The color white often symbolizing a new beginning or a fresh start.

# Classy **Black**# Coolness

Black evokes positive associations including attractiveness and elegance. The color oozes sophistication.